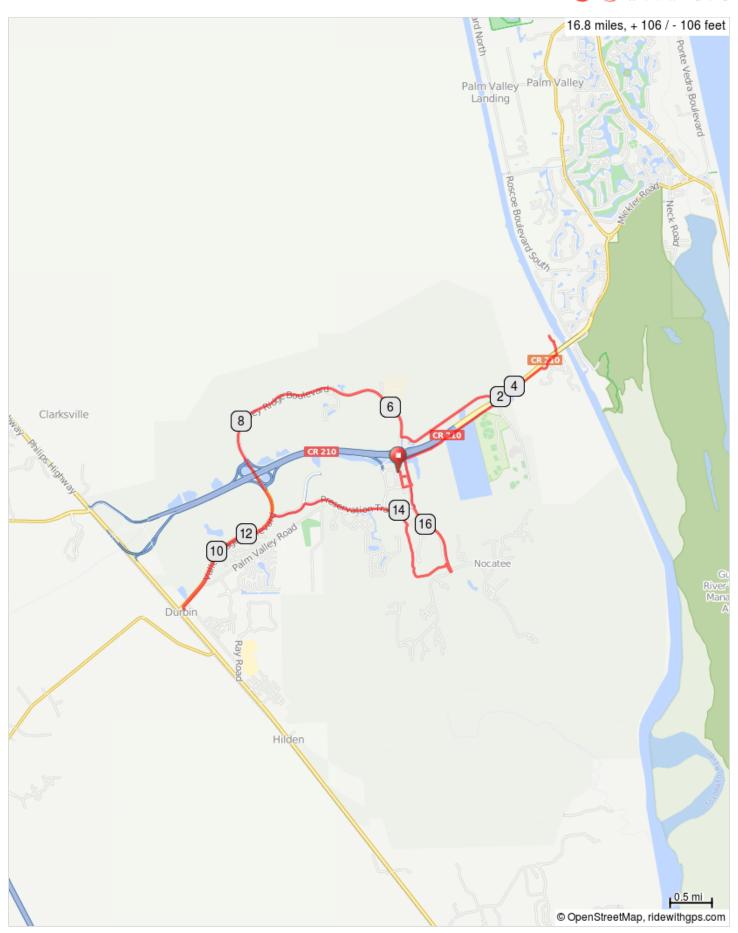

## Lunch in Nocatee 17 miles

## Lunch in Nocatee 17 miles

| 0.0  | 0.0 | -             | Start of route                  |
|------|-----|---------------|---------------------------------|
| 0.0  | 0.0 | $\rightarrow$ | R onto Capital Green<br>Drive   |
| 0.2  | 0.2 | <b>←</b>      | L                               |
| 0.3  | 0.1 | <b>←</b>      | L onto sidewalk-bike path       |
| 0.6  | 0.3 | $\rightarrow$ | R onto bike path                |
| 2.9  | 2.2 | <b>←</b>      | L onto Clatter Bridge<br>Rd     |
| 3.1  | 0.2 | -             | U-turn                          |
| 3.3  | 0.3 | $\rightarrow$ | R onto Lori Ln                  |
| 3.6  | 0.3 | <b>←</b>      | L onto bike trail               |
| 4.3  | 0.7 | $\rightarrow$ | Sharp R onto Davis<br>Park Rd   |
| 4.3  | 0.0 | <b>↑</b>      | Continue onto Palm<br>Valley Rd |
| 5.6  | 1.3 | $\rightarrow$ | R onto Valley Ridge             |
| 10.8 | 5.1 | <b>←</b>      | L into Gate Station-U-<br>turn  |

10.8 miles. +85/-53 feet

| 10.8 | 0.1 | <b>→</b>      | R onto County Rd<br>210 E/Valley Ridge<br>Blvd  |
|------|-----|---------------|-------------------------------------------------|
| 12.4 | 1.6 | $\rightarrow$ | R onto Cross Town                               |
| 12.8 | 0.4 | $\rightarrow$ | R onto Preservation<br>Trail                    |
| 14.0 | 1.2 | $\rightarrow$ | R into Splash Water park                        |
| 14.2 | 0.2 | $\rightarrow$ | R onto Nocatee<br>Greenway                      |
| 15.2 | 1.0 | $\rightarrow$ | R onto sidewalk                                 |
| 15.4 | 0.1 | <b>←</b>      | L onto Crosswater<br>Parkway                    |
| 16.3 | 0.9 | 1             | Exit the traffic circle onto Crosswater Parkway |
| 16.7 | 0.4 | <b>←</b>      | L onto Settlement Dr                            |
| 16.7 | 0.1 | <b>→</b>      | R onto Capital Green<br>Drive                   |
| 16.8 | 0.1 | -             | End of route                                    |