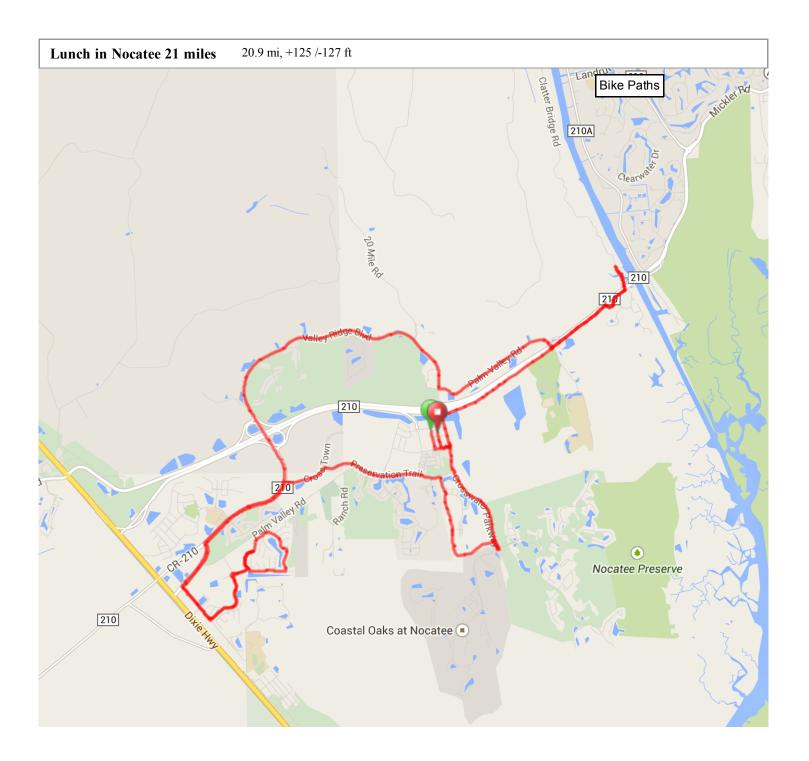

1 km Map dReport a map error e

## Lunch in Nocatee 21 Mile Option

|      |   |                                                                                               |   |      | <br>E |                                                             |
|------|---|-----------------------------------------------------------------------------------------------|---|------|-------|-------------------------------------------------------------|
| 0.0  |   | Start in front of Dick's Wings.<br>Cross parking lot to Nocatee<br>Village Dr. (to the south) |   | 12.6 | L     | E Silverthorn Ln                                            |
| 0.2  | L | Nocatee Village Dr.                                                                           |   | 12.9 |       | E Silverthorn becomes W<br>Silverthorn                      |
| 0.3  | L | Crosswater Pkwy.                                                                              |   | 13.3 | R     | Endersleigh Ln                                              |
| 0.6  | R | Acute right onto bike path (DO NOT RIDE ON THIS SECTION OF NOCATEE PKWY)                      |   | 13.5 | L     | Walden Chase Ln (3rd exit from rotary)                      |
| 1.9  | + | Davis Park Rd                                                                                 |   | 14.1 | R     | Old Dixie Hwy                                               |
| 2.6  | R | Lori Ln                                                                                       |   | 14.5 | R     | Valley Ridge Blvd                                           |
| 2.9  | L | Clatter Bridge Rd (under<br>Palm Valley Bridge)                                               |   | 15.1 | R     | Valley Ridge Blvd (NO TURN<br>ON RED)                       |
| 3.1  | U | Circumvent navigate circle at end of road and return                                          |   | 16.1 | R     | Cross Town Pkwy                                             |
| 3.4  | R | Lori Ln                                                                                       |   | 16.5 | R     | Preservation Trail                                          |
| 5    |   |                                                                                               |   |      |       |                                                             |
| 3.7  | L | Bike Path                                                                                     | J | 17.7 | R     | Driveway into Splash Water<br>Park                          |
| 4.3  | R | Palm Valley Rd                                                                                |   | 17.8 | R     | at Stop sign in parking lot                                 |
| 5.7  | R | Valley Ridge                                                                                  |   | 17.9 | R     | Nocatee Greenway<br>(BEWARE: Post in middle of<br>Greenway) |
| 8.7  |   | Go under Nocatee Pkwy                                                                         |   | 18.9 | R     | Golf cart path parallel to<br>Crosswater Pkwy               |
| 10.2 | L | at light, stay on Valley Ridge<br>Blvd.                                                       |   | 19.0 | L     | cross Crosswater Pkwy                                       |
| 10.8 | L | Old Dixie Hwy                                                                                 |   | 19.0 | L     | into bike lane on Crosswater<br>Pkwy                        |
| 11.2 | L | Walden Chase Ln                                                                               |   | 19.9 |       | straight as possible -<br>continue on Crosswater Pkwy       |
| 11.8 | R | Endersleigh Ln (1st exit from rotary)                                                         |   | 20.2 | L     | Nocatee Village Dr                                          |
| 11.9 | R | W Silverthorn Ln                                                                              |   | 20.3 | R     | return to Start                                             |
| 12.3 | L | Ravenscroft Ln                                                                                |   | 20.5 |       | EoR                                                         |