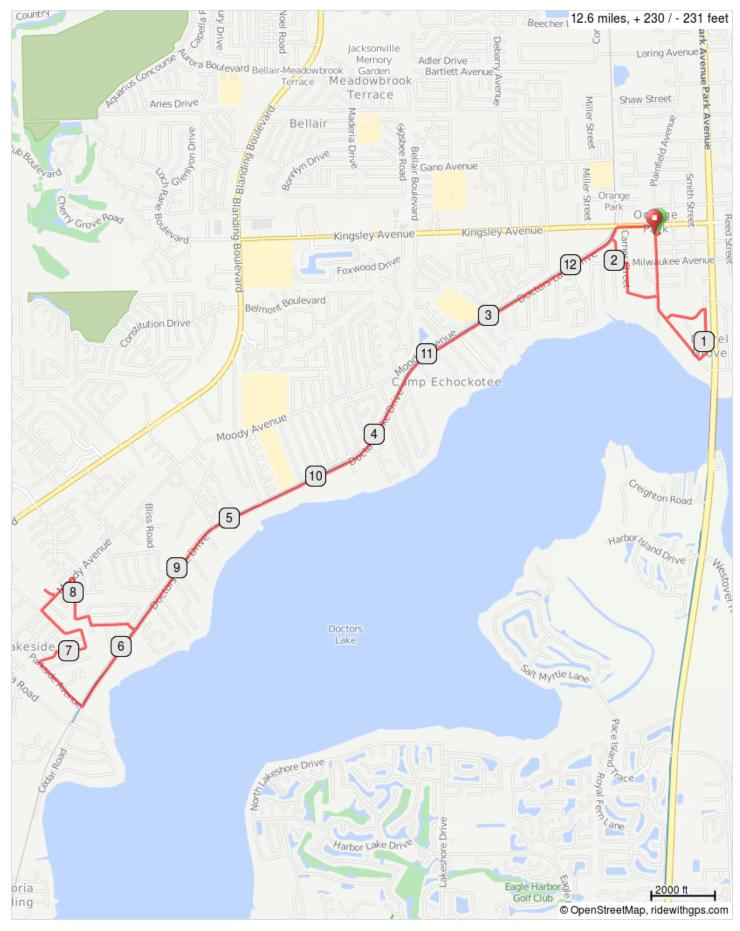

## **Doctors Lake Social 12**

## Doctors Lake Social 12

| 0.0 | 0.0 |               | Start of route                                            |
|-----|-----|---------------|-----------------------------------------------------------|
| 0.0 | 0.0 | ←             | L on Plainfield Ave.                                      |
| 0.5 | 0.5 | 1             | Continue onto Holly<br>Point Rd W                         |
| 0.5 | 0.1 | ~             | L onto Frog Hollow<br>Rd                                  |
| 0.8 | 0.3 | $\rightarrow$ | R onto Elbow Rd                                           |
| 1.1 | 0.3 | $\rightarrow$ | R onto Holly Point Rd<br>W                                |
| 1.5 | 0.4 | ſ             | Continue onto<br>Plainfield Ave                           |
| 1.6 | 0.1 | ←             | L onto Nelson Dr                                          |
| 1.8 | 0.2 | $\rightarrow$ | R onto Carnes St                                          |
| 1.9 | 0.2 | ~             | L onto Milwaukee<br>Ave                                   |
| 2.0 | 0.1 | $\rightarrow$ | R onto Holly Leaf Ln                                      |
| 2.1 | 0.1 | ~             | Walk bike across<br>Doctor's Lake Dr. to<br>the bike path |

| 6.4 | 4.3 | $\rightarrow$ | R onto Parkside Ave                             |
|-----|-----|---------------|-------------------------------------------------|
| 6.8 | 0.4 | $\rightarrow$ | R onto Spring Haven<br>Rd                       |
| 6.9 | 0.1 | $\rightarrow$ | R onto Rainey Ave S                             |
| 7.1 | 0.2 | ~             | Continue on Rainey<br>Ave E.                    |
| 7.2 | 0.1 | ~             | Continue on Rainey<br>Ave N.                    |
| 7.5 | 0.3 | $\rightarrow$ | R onto Moody Ave                                |
| 7.6 | 0.1 | ~             | L into park                                     |
| 7.7 | 0.1 |               | Rest stopMoody<br>Community Park                |
| 7.7 | 0.1 | ←             | L on Moody Ave.                                 |
| 7.9 | 0.2 | $\rightarrow$ | R onto Richards Rd                              |
| 8.2 | 0.2 | ~             | Richards Rd turns L<br>and becomes<br>Weaver Rd |
| 8.2 | 0.1 | $\rightarrow$ | R onto Thomas Ct                                |
| 8.3 | 0.1 | ~             | L onto Forrest Dr                               |
|     |     |               |                                                 |

2.1 miles. +26/-25 feet

| 8.5  | 0.2 | $\rightarrow$ | R onto Forrest Dr S                                             |
|------|-----|---------------|-----------------------------------------------------------------|
| 8.6  | 0.1 | ~             | L on bike path                                                  |
| 12.3 | 3.8 | Ť             | Walk bikes across<br>grass to the R lane of<br>Doctors Lake Dr. |
| 12.4 | 0.0 | $\rightarrow$ | Slight R onto<br>Kingsley Ave                                   |
| 12.6 | 0.2 | $\rightarrow$ | R onto Plainfield Ave                                           |
| 12.6 | 0.0 | ~             | L into parking lot.                                             |
| 12.6 | 0.0 |               | End of route                                                    |

6.1 miles. +74/-61 feet

\_ \_ \_ \_ \_ \_ \_ \_ \_